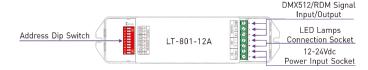

l communication, achieves remote management of reading and writing DMX address (DMX master controller must recognize RDM protocol).

LT-801-12A is designed for dimming, dimming effect is superior to conventional DMX decoder, 0-100% PWM depth dimming, more in line with our eyes visual feeling, provide the user with more comfortable and natural lighting experience.

### 1. Product Parameter:

## LT-801-12A DMX/RDM CV Decoder

Dimming Range: Input Signal: DMX512, RDM

12-24Vdc Short circuit / Over current Input Voltage : Protection:

Output Voltage: 12-24Vdc Working Temp.: -30°C~55°C

Current Load: 12A x 1CH Max. 12A L175×W44×H30mm Dimensions: Output Power: 0~144W...288W Package Size: L178×W48×H33mm

> Weight (G.W.): 130g

# LTECH

#### 2. Product Size:





# 3. Main Component Description:



## 4. Dip Switch Functions:



RDM Mode: The dip switch 1-10 are OFF.

DMX Mode: FUN=OFF (the 10th dip switch=OFF)

Setting DMX addresses with dip switch 1-9

**Self-testing Mode:** FUN=ON (the 10th dip switch=ON)

### 4.1 E.g.: Initial DMX Address Setting:

DMX address value = the total value of [1-9], to get the place value when in "on" position, otherwise will be 0.

E.g a: Set Initial Address To 32







www.ltech-led.com

\* When Dip switch 1-9 are off, the initial DMX address defaults to 1.

## 4.2 Brightness Self-tesingt Mode:



| DIP1 | DIP2 | DIP3 | DIP4 | DIP5 | DIP6 | DIP7 | DIP8 | DIP9 | DIP10 |
|------|------|------|------|------|------|------|------|------|-------|
| 10%  | 20%  | 30%  | 40%  | 50%  | 60%  | 70%  | 80%  | 90%  | ON    |

\* DIP switch 1-9 off: brightness