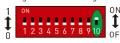

## 4. Dip Switch Functions:

RDM Mode: The dip switch 1-10 are OFF.

DMX Mode: FUN=OFF (the 10th dip switch=OFF)

Setting DMX addresses with dip switch 1-9

**Self-testing Mode:** FUN=ON (the 10th dip switch=ON)

### 4.1 E.g.: Initial DMX Address Setting:

DMX address value = the total value of [1-9], to get the place value when in "on" position, otherwise will be 0.

E.g a: Set Initial Address To 32

www.ltech-led.com

\* When Dip switch 1-9 are off, the initial DMX address defaults to 1.

## 4.2 Brightness Self-tesingt Mode:

| DIP1 | DIP2 | DIP3 | DIP4 | DIP5 | DIP6 | DIP7 | DIP8 | DIP9 | DIP10 |
|------|------|------|------|------|------|------|------|------|-------|
| 10%  | 20%  | 30%  | 40%  | 50%  | 60%  | 70%  | 80%  | 90%  | ON    |

\* DIP switch 1-9 off: brightness 100%; When two or more DIP switches on, brightness is subjected to the highest switch value.

2