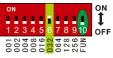

## 4.2 Brightness Self-tesingt Mode:

| DIP1 | DIP2 | DIP3 | DIP4 | DIP5 | DIP6 | DIP7 | DIP8 | DIP9 | DIP10 |
|------|------|------|------|------|------|------|------|------|-------|
| 10%  | 20%  | 30%  | 40%  | 50%  | 60%  | 70%  | 80%  | 90%  | ON    |

\* DIP switch 1-9 off: brightness 100%; When two or more DIP switches on, brightness is subjected to the highest switch value.

2