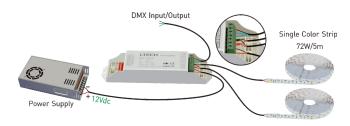

ting Mode:** FUN=ON (the 10th dip switch=ON)

### 4.1 E.g.: Initial DMX Address Setting:

DMX address value = the total value of [1-9], to get the place value when in "on" position, otherwise will be 0.

E.g a: Set Initial Address To 32







www.ltech-led.com

\* When Dip switch 1-9 are off, the initial DMX address defaults to 1.

## 4.2 Brightness Self-tesingt Mode:



| DIP1 | DIP2 | DIP3 | DIP4 | DIP5 | DIP6 | DIP7 | DIP8 | DIP9 | DIP10 |
|------|------|------|------|------|------|------|------|------|-------|
| 10%  | 20%  | 30%  | 40%  | 50%  | 60%  | 70%  | 80%  | 90%  | ON    |

\* DIP switch 1-9 off: brightness 100%; When two or more DIP switches on, brightness is subjected to the highest switch value.

2



## 5. Wiring Diagram:

#### 5.1 12V Lamp Connected, Loads 0~144W(12V):







3



#### 6. Attention:

- 6.1 The product shall be installed and serviced by the qualified person.
- 6.2 This product is non-waterproof, please avoid the sun and rain. When installed outdoors, please ensure it is mounted in a water proof enclosure.
- 6.3 Good heat dissipation will prolong the working life of the controller. Please ensure good ventilation.
- 6.4 Please check if the output voltage of the LED power supply used comply with the working voltage of the product.
- 6.5 Please ensure that adequate sized cable is used from the controller to the LED lights to carry the current. Please also ensure that the cable is secured tightly in the connector.
- 6.6 Ensure all wire connections and polarities are correct before applying power to avoid any damages to the LED lights.
- 6.7 If