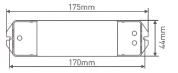

## LT-801-12A DMX/RDM CV Decoder

Dimming Range: Input Signal: DMX512, RDM

12-24Vdc Short circuit / Over current Input Voltage : Protection:

Output Voltage: 12-24Vdc Working Temp.: -30°C~55°C

Current Load: 12A x 1CH Max. 12A L175×W44×H30mm Dimensions: Output Power: 0~144W...288W Package Size: L178×W48×H33mm

#### 2. Product Size: