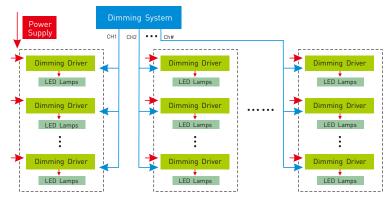

Mode:** FUN=ON (the 10th dip switch=ON)

### 4.1 E.g.: Initial DMX Address Setting:

DMX address value = the total value of [1-9], to get the place value when in "on" position, otherwise will be 0.

E.g a: Set Initial Address To 32







www.ltech-led.com

\* When Dip switch 1-9 are off, the initial DMX address defaults to 1.

## 4.2 Brightness Self-tesingt Mode:



| DIP1 | DIP2 | DIP3 | DIP4 | DIP5 | DIP6 | DIP7 | DIP8 | DIP9 | DIP10 |
|------|------|------|------|------|------|------|------|------|-------|
| 10%  | 20%  | 30%  | 40%  | 50%  | 60%  | 70%  | 80%  | 90%  | ON    |

\* DIP switch 1-9 off: brightness 100%; When two or more DIP switches on, brightness is subjected to the highest switch value.

2



## 5. Wiring Diagram:

#### 5.1 12V Lamp Connected, Loads 0~144W(12V):







3



#### 6. Attention:

- 6.1 The product shall be installed and serviced by the qualified person.
- 6.2 This product is non-waterproof, please avoid the sun and rain. When installed outdoors, please ensure it is mounted in a water proof enclosure.
- 6.3 Good heat dissipation will prolong the working life of the controller. Please ensure good ventilation.
- 6.4 Please check if the output voltage of the LED power supply used comply with the working voltage of the product.
- 6.5 Please ensure that adequate sized cable is used from the controller to the LED lights to carry the current. Please also ensure that the cable is secured tightly in the connector.
- 6.6 Ensure all wire connections and polarities are correct before applying power to avoid any damages to the LED lights.
- 6.7 If a fa