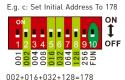

### 4.1 E.g.: Initial DMX Address Setting:

DMX address value = the total value of [1-9], to get the place value when in "on" position, otherwise will be 0.

E.g a: Set Initial Address To 32

www.ltech-led.com

\* When Dip switch 1-9 are off, the initial DMX address defaults to 1.