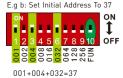

### 4.1 E.g.: Initial DMX Address Setting:

DMX address value = the total value of [1-9], to get the place value when in "on" position, otherwise will be 0.

E.g a: Set Initial Address To 32

www.ltech-led.com

\* When Dip switch 1-9 are off, the initial DMX address defaults to 1.