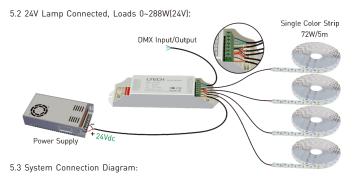

ng Mode:** FUN=ON (the 10th dip switch=ON)

### 4.1 E.g.: Initial DMX Address Setting:

DMX address value = the total value of [1-9], to get the place value when in "on" position, otherwise will be 0.

E.g a: Set Initial Address To 32







www.ltech-led.com

\* When Dip switch 1-9 are off, the initial DMX address defaults to 1.

## 4.2 Brightness Self-tesingt Mode:



| DIP1 | DIP2 | DIP3 | DIP4 | DIP5 | DIP6 | DIP7 | DIP8 | DIP9 | DIP10 |
|------|------|------|------|------|------|------|------|------|-------|
| 10%  | 20%  | 30%  | 40%  | 50%  | 60%  | 70%  | 80%  | 90%  | ON    |

\* DIP switch 1-9 off: brightness 100%; When two or more DIP switches on, brightness is subjected to the highest switch value.

2



## 5. Wiring Diagram:

#### 5.1 12V Lamp Connected, Loads 0~144W(12V):







3



#### 6. Attention:

- 6.1 The product shall be installed and serviced by the qualified person.
- 6.2 This product is non-waterproof, please avoid the sun and rain. When installed outdoors, please ensure it is mounted in a water proof enclosure.
- 6.3 Good heat dissipation will prolong the working life of the controller. Please ensure good ventilation.
- 6.4 Please check if the output voltage of the LED power supply used comply with the working voltage of the product.
- 6.5 Please ensure that adequate sized cable is used from the controller to the LED lights to carry the current. Please also ensure that the cable is secured tightly in the connector.
- 6.6 Ensure all wire connections and polarities are correct before applying power to avoid any damages to the LED lights.
- 6.7 If a