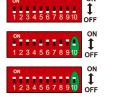

## 4. Dip Switch Functions:

RDM Mode: The dip switch 1-10 are OFF.

DMX Mode: FUN=OFF (the 10th dip switch=OFF)

Setting DMX addresses with dip switch 1-9

**Self-testing Mode:** FUN=ON (the 10th dip switch=ON)